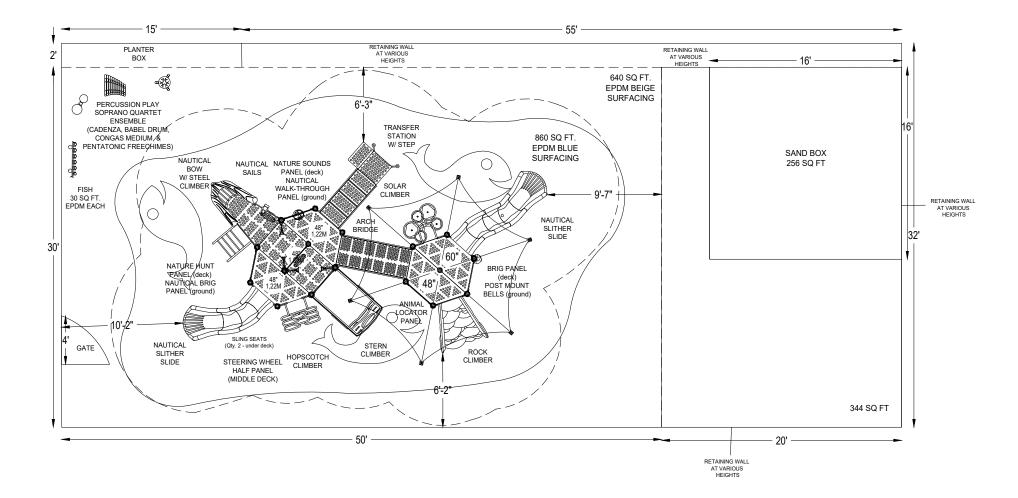

MD | DC | VA | WV 800.385.0075 | www.playspec.com

MD | DC | VA | WV 800.385.0075 | www.playspec.com

| ЗЧ                               | .ay                           | NO                   | RLD°                   |             |
|----------------------------------|-------------------------------|----------------------|------------------------|-------------|
|                                  | PUND SP<br>PPLES CI<br>RMONT, | HURCH                | I RD                   |             |
|                                  | equipmen<br>X' x Y'           |                      |                        |             |
|                                  | USE ZO<br><b>X' X</b>         |                      |                        |             |
| AREA:<br>SEE DW                  | G                             |                      | RIMETER:<br>E DWG      | ts Preschoo |
|                                  | FALL HE                       |                      |                        | ts Pr       |
| USER CAPACI                      | TY:                           | AG                   | E GROUP:<br><b>2-5</b> | All Sain    |
| Acce<br>Elev                     | /ated Gro                     | ·                    |                        | All         |
|                                  | x                             | x                    | x                      |             |
| Provided                         | x                             | x                    | X                      |             |
|                                  | F1487-                        |                      | ×                      |             |
| PROJECT NO:<br><b>P082119-5G</b> |                               | SCALE:<br>1/8"=1'-0" |                        | 7           |
|                                  |                               |                      |                        |             |