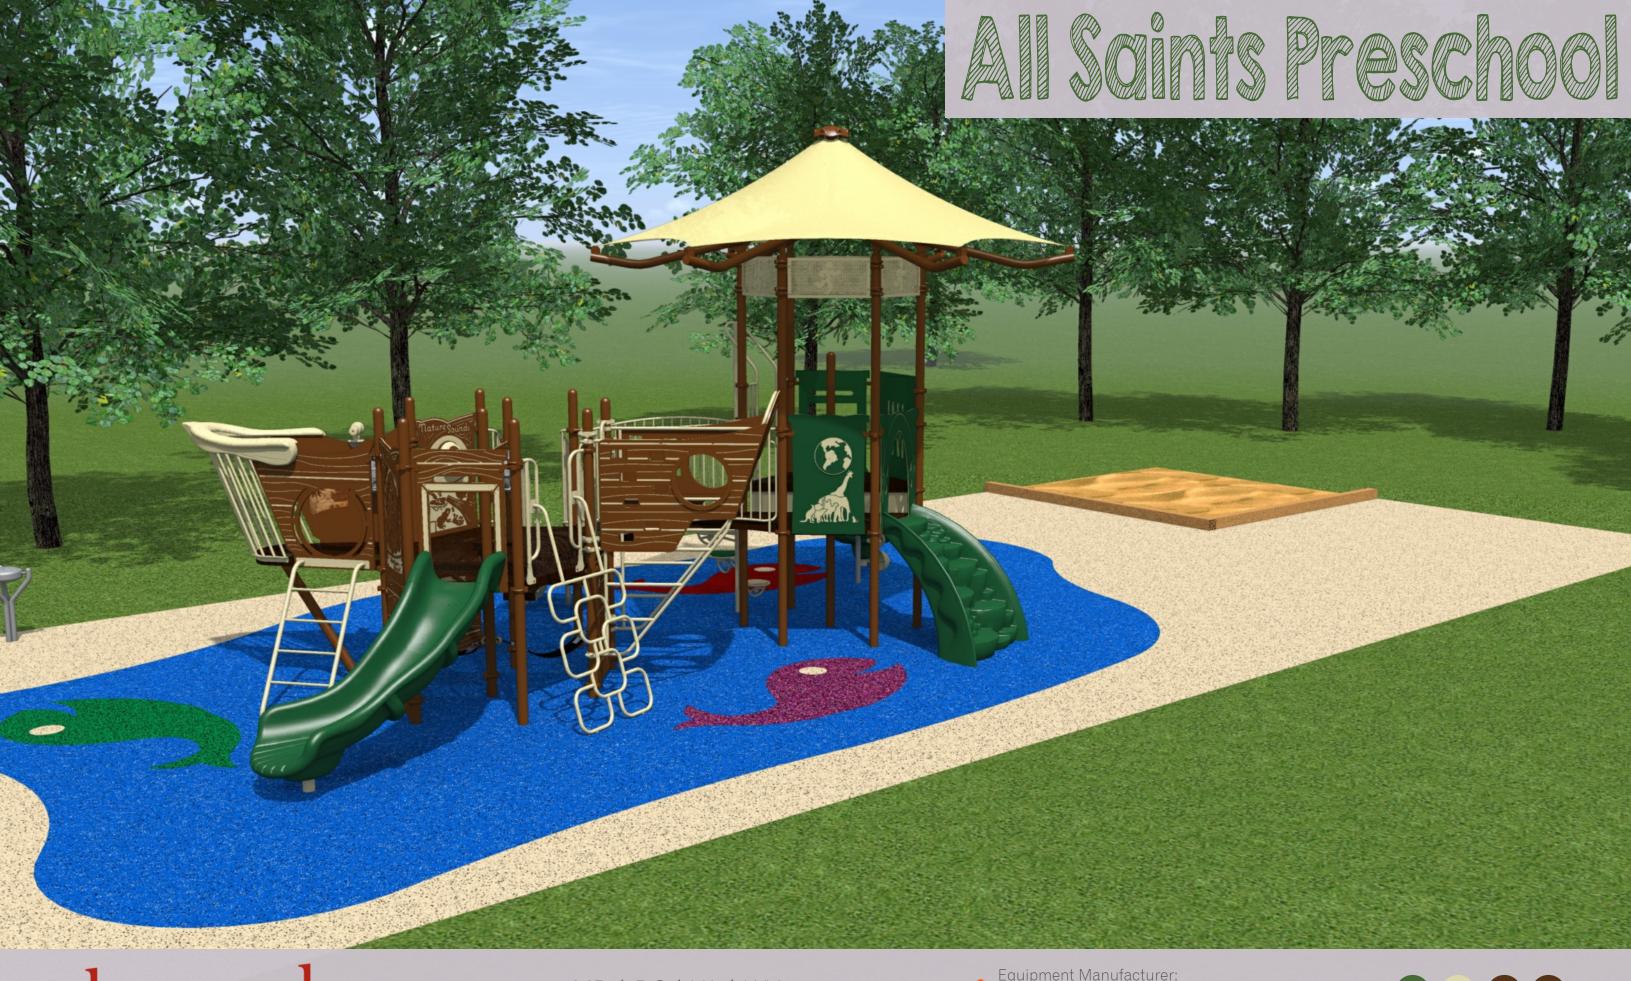

MD | DC | VA | WV 800.385.0075 | www.playspec.com

MD | DC | VA | WV 800.385.0075 | www.playspec.com

| ЗЧ                               | .ay                           | NO                   | RLD°                   |             |
|----------------------------------|-------------------------------|----------------------|------------------------|-------------|
|                                  | PUND SP<br>PPLES CI<br>RMONT, | HURCH                | I RD                   |             |
|                                  | equipmen<br>X' x Y'           |                      |                        |             |
|                                  | USE ZO<br><b>X' X</b>         |                      |                        |             |
| AREA:<br>SEE DW                  | G                             |                      | RIMETER:<br>E DWG      | ts Preschoo |
|                                  | FALL HE                       |                      |                        | ts Pr       |
| USER CAPACI                      | TY:                           | AG                   | E GROUP:<br><b>2-5</b> | All Sain    |
| Acce<br>Elev                     | /ated Gro                     | ·                    |                        | All         |
|                                  | x                             | x                    | x                      |             |
| Provided                         | x                             | x                    | X                      |             |
|                                  | F1487-                        |                      | ×                      |             |
| PROJECT NO:<br><b>P082119-5G</b> |                               | SCALE:<br>1/8"=1'-0" |                        | 7           |
|                                  |                               |                      |                        |             |