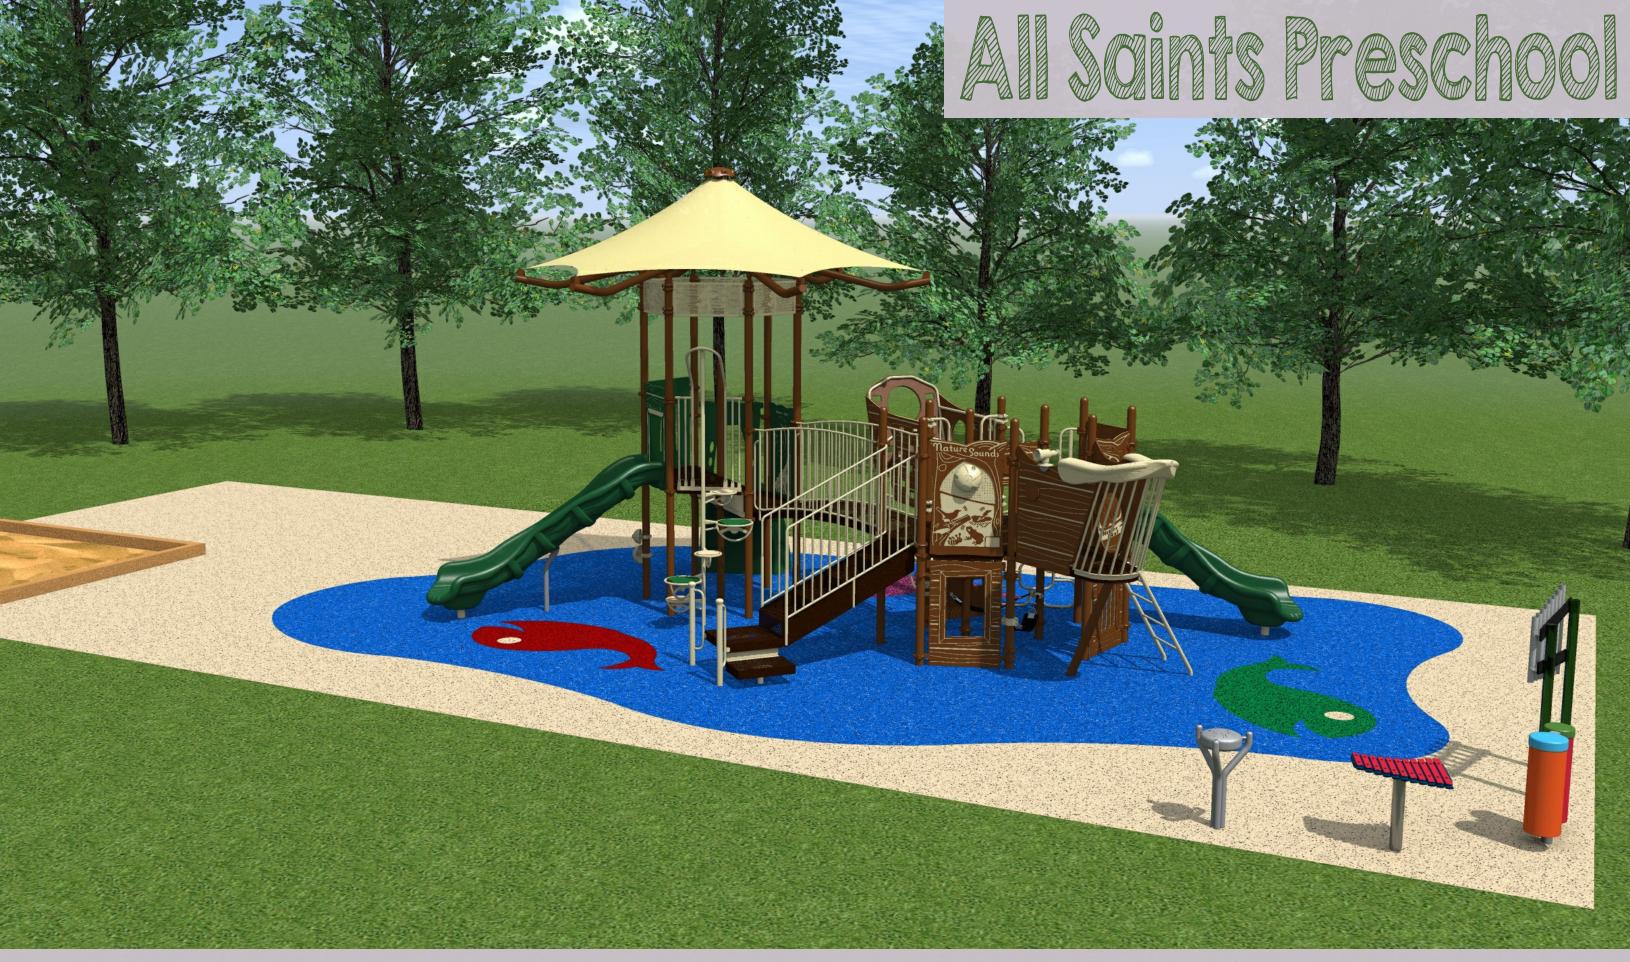

MD | DC | VA | WV 800.385.0075 | www.playspec.com

MD | DC | VA | WV 800.385.0075 | www.playspec.com

| ЗЧ                               | .ay                           | NO                   | RLD°                   |             |
|----------------------------------|-------------------------------|----------------------|------------------------|-------------|
|                                  | PUND SP<br>PPLES CI<br>RMONT, | HURCH                | I RD                   |             |
|                                  | equipmen<br>X' x Y'           |                      |                        |             |
|                                  | USE ZO<br><b>X' X</b>         |                      |                        |             |
| AREA:<br>SEE DW                  | G                             |                      | RIMETER:<br>E DWG      | ts Preschoo |
|                                  | FALL HE                       |                      |                        | ts Pr       |
| USER CAPACI                      | TY:                           | AG                   | E GROUP:<br><b>2-5</b> | All Sain    |
| Acce<br>Elev                     | /ated Gro                     | ·                    |                        | All         |
|                                  | x                             | x                    | x                      |             |
| Provided                         | x                             | x                    | X                      |             |
|                                  | F1487-                        |                      | ×                      |             |
| PROJECT NO:<br><b>P082119-5G</b> |                               | SCALE:<br>1/8"=1'-0" |                        | 7           |
|                                  |                               |                      |                        |             |